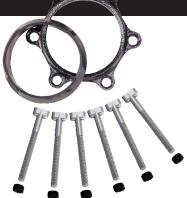

#### **GASKET**

A standard MJ gasket is used with this pack. See ANSI/AWWA C111/A21.11 for specifications. Compounded for water and sewer, NSF 61 Compliant. Other compounds available on request.

#### **BOLTS AND NUTS**

Standard MJ tee-bolts and nuts are used with this fitting. See ANSI/AWWA C111/A21.11 for specifications.