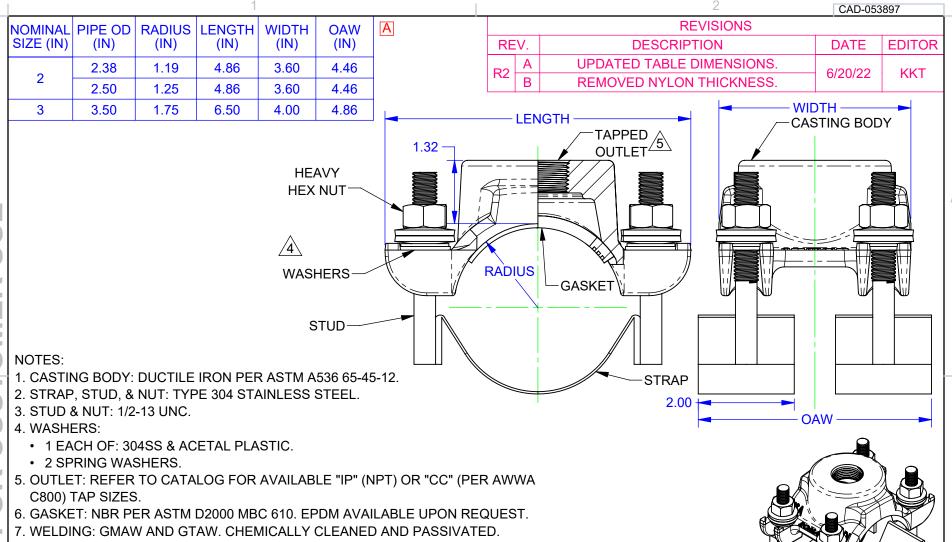

- 8. COATING:
  - CASTING: NYLON COATING B
  - NUTS: BLACK EPOXY E-COAT
- 9. FOR USE ON HDPE PIPE WITH MINIMUM WALL THICKNESS OF SDR 26.

| PROPRIETARY NOTICE                                                                                                                                                                                                                                       | UNLESS OTHERWISE SPECIFIED                                                                                                                                                                                                                                                                                                                                                                                                                                                                                                                                                                                                                                                                                                                                                                                                                                                                                                                                                                                                                                                                                                                                                                                                                                                                                                                                                                                                                                                                                                                                                                                                                                                                                                                                                                                                                                                                                                                                                                                                                                                                                                     | SIGNATURES                                 | DATE                      |                                                                                                      | ROMAC INDUSTRIES INC.        |           |                   |              |                 |  |
|----------------------------------------------------------------------------------------------------------------------------------------------------------------------------------------------------------------------------------------------------------|--------------------------------------------------------------------------------------------------------------------------------------------------------------------------------------------------------------------------------------------------------------------------------------------------------------------------------------------------------------------------------------------------------------------------------------------------------------------------------------------------------------------------------------------------------------------------------------------------------------------------------------------------------------------------------------------------------------------------------------------------------------------------------------------------------------------------------------------------------------------------------------------------------------------------------------------------------------------------------------------------------------------------------------------------------------------------------------------------------------------------------------------------------------------------------------------------------------------------------------------------------------------------------------------------------------------------------------------------------------------------------------------------------------------------------------------------------------------------------------------------------------------------------------------------------------------------------------------------------------------------------------------------------------------------------------------------------------------------------------------------------------------------------------------------------------------------------------------------------------------------------------------------------------------------------------------------------------------------------------------------------------------------------------------------------------------------------------------------------------------------------|--------------------------------------------|---------------------------|------------------------------------------------------------------------------------------------------|------------------------------|-----------|-------------------|--------------|-----------------|--|
| THIS DRAWING CONTAINS CONFIDENTIAL PROPRIETARY INFORMATION AND IS THE PROPERTY OF ROMAC IND., INC. IT IS TO BE USED ONLY FOR THE PURPOSE FOR WHICH IT WAS SUBMITTED AND SHALL NOT HAVE ITS INFORMATION DISCLOSED ON PEEDDUICED IN WHOLE OF IN APPLIANCE. | RY INFORMATION AND IS THE DF ROMAC IND., INC. IT IS TO ILY FOR THE PURPOSE FOR AS SUBMITTED AND SHALL IS INFORMATION DISCLOSED UCED IN WHOLE OR IN PART RPOSE WITHOUT PRIOR  THE PURPOSE WITHOUT PRIOR WITH PRIOR WITHOUT PRIOR WITHOUT PRIOR WITHOUT PRIOR WITHOUT PRIOR | DRAWN Kevin Tam  APPROVED Tanja Parviainen | 6/20/2022                 |                                                                                                      | DI SADDLES<br>202NH, 2" - 3" |           |                   |              |                 |  |
| FOR ANY PURPOSE WITHOUT PRIOR WRITTEN PERMISSION OF ROMAC IND., INC.                                                                                                                                                                                     |                                                                                                                                                                                                                                                                                                                                                                                                                                                                                                                                                                                                                                                                                                                                                                                                                                                                                                                                                                                                                                                                                                                                                                                                                                                                                                                                                                                                                                                                                                                                                                                                                                                                                                                                                                                                                                                                                                                                                                                                                                                                                                                                |                                            |                           |                                                                                                      | DWG. NO.<br>CAD-053897       | SIZE<br>A | REV. NO.          | SCALE<br>NTS | SHEET<br>1 OF 1 |  |
| MODEL NAME: SERVICE SADDLE, ASSEM, DI, 202, 03.50 IN  CONFIGURATION NAME: HDPE  MODEL CAD #: CAD-052771                                                                                                                                                  |                                                                                                                                                                                                                                                                                                                                                                                                                                                                                                                                                                                                                                                                                                                                                                                                                                                                                                                                                                                                                                                                                                                                                                                                                                                                                                                                                                                                                                                                                                                                                                                                                                                                                                                                                                                                                                                                                                                                                                                                                                                                                                                                |                                            | THIRD ANGLE<br>PROJECTION | LEGACY DRAWING #: CAD-023190<br>DRAWING FILE NAME:<br>SERVICE SADDLE, ASSEM, DI, 202, HDPE, 2 - 3 IN |                              |           | AUTHOR: Kevin Tam |              |                 |  |