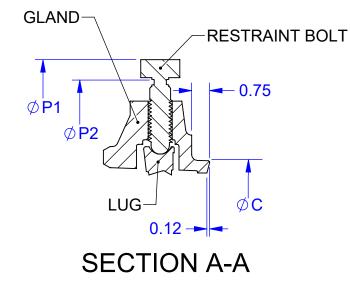

|   | 1    |       |                   |       |       |       |       |      |      |       | 2 CAD-047745 |       |              |                     |                 |  |      |                            |          |   |
|---|------|-------|-------------------|-------|-------|-------|-------|------|------|-------|--------------|-------|--------------|---------------------|-----------------|--|------|----------------------------|----------|---|
|   |      |       | CATALOG<br>NUMBER | ØC    |       | J     | K2    | м    | N    | P1    | P2           | ØX    | # OF<br>LUGS | WORKING<br>PRESSURE | APPX.<br>WEIGHT |  |      | REVISION                   | -        | _ |
|   |      | PIPE  |                   |       | F     |       |       |      |      |       |              |       |              |                     |                 |  | REV. | DESCRIPTION                | DATE     | Τ |
| S | IZES |       |                   |       |       |       |       |      |      |       |              |       |              |                     |                 |  | 0    | INITIAL RELEASE            |          | - |
|   |      | 00    | NOMBER            |       |       |       |       |      |      |       |              |       |              | [PSI]               | [LBS]           |  | 1    | COATING TYPE<br>WAS E-COAT | 11/11/19 | 9 |
|   | 30"  | 32.00 | 30" RG-IMPORT     | 33.29 | 32.17 | 36.88 | 39.12 | 4.10 | 2.89 | 41.1  | 39.30        | 1.125 | 20           | 250                 | 159             |  |      |                            |          |   |
|   | 36"  | 38.30 | 36" RG-IMPORT     | 39.59 | 38.47 | 43.75 | 46.00 | 4.42 | 3.31 | 47.87 | 46.07        | 1.125 | 24           | 250                 | 235             |  |      |                            |          |   |
|   | 42"  | 44.50 | 42" RG-IMPORT     | 45.79 | 44.67 | 50.62 | 53.38 | 4.78 | 3.56 | 55.05 | 53.25        | 1.375 | 28           | 250                 | 344             |  |      |                            |          |   |
|   | 48"  | 50.80 | 48" RG-IMPORT     | 52.09 | 50.97 | 57.50 | 60.26 | 5.29 | 3.56 | 61.35 | 59.55        | 1.375 | 32           | 250                 | 456             |  |      |                            |          |   |

NOTES: 1.MATERIAL: ASTM A536 65-45-12 2. COATING: SHOP COAT OR EQUIVALENT 3. FOR USE ON DUCTILE IRON PIPE

| PROPRIETARY NOTICE UNLESS OTHERWISE SPECIFIED SIGNATURES DATE ROMAC INDUSTRIES INC.                                                                                                       |                           |                         |                                                                                                                            |  |       |               |  |  |  |
|-------------------------------------------------------------------------------------------------------------------------------------------------------------------------------------------|---------------------------|-------------------------|----------------------------------------------------------------------------------------------------------------------------|--|-------|---------------|--|--|--|
| THIS DRAWING CONTAINS CONFIDENTIAL<br>PROPRIETARY INFORMATION AND IS THE<br>PROPERTY OF ROMAC IND., INC. IT IS TO<br>BE USED ONLY FOR THE PURPOSE FOR<br>WHICH IT WAS SUBMITTED AND SHALL | DIMENSIONS ARE IN INCHES  | DRAWN<br>Tyler Matthews | 08/27/2019                                                                                                                 |  | TITLE |               |  |  |  |
| NOT HAVE ITS INFORMATION DISCLOSED<br>OR REPRODUCED IN WHOLE OR IN PART<br>FOR ANY PURPOSE WITHOUT PRIOR<br>WRITTEN PERMISSION OF ROMAC IND., INC.                                        |                           | APPROVED<br>Sam Hill    | 11/12/2019                                                                                                                 |  |       |               |  |  |  |
| MODEL NAME: MECHANICAL JOINT, RESTRAINT, DI, ASS<br>MODEL CAD #: CAD-047652                                                                                                               | THIRD ANGLE<br>PROJECTION | $\mathbf{r}$            | LEGACY DRAWING #: ERRORI:Legacy Drawing Number<br>DRAWING FILE NAME: DI, MJ, CUSTOMER DRAWING, 30-48 INCH AUTHOR: James Pr |  |       | es Protzeller |  |  |  |
|                                                                                                                                                                                           | 2                         |                         |                                                                                                                            |  |       |               |  |  |  |