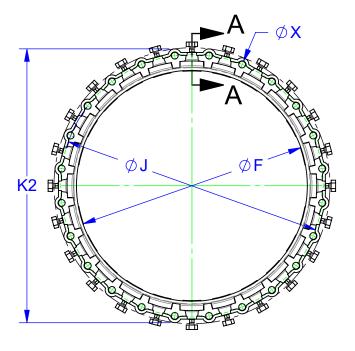

|   | 1    |       |                   |       |       |       |       |      |      |       | 2 CAD-047745 |       |              |                     |                 |  |      |                            |          |   |
|---|------|-------|-------------------|-------|-------|-------|-------|------|------|-------|--------------|-------|--------------|---------------------|-----------------|--|------|----------------------------|----------|---|
|   |      |       | CATALOG<br>NUMBER | ØC    |       | J     | K2    | м    | N    | P1    | P2           | ØX    | # OF<br>LUGS | WORKING<br>PRESSURE | APPX.<br>WEIGHT |  |      | REVISION                   | -        | _ |
|   |      | PIPE  |                   |       | F     |       |       |      |      |       |              |       |              |                     |                 |  | REV. | DESCRIPTION                | DATE     | Τ |
| S | IZES |       |                   |       |       |       |       |      |      |       |              |       |              |                     |                 |  | 0    | INITIAL RELEASE            |          | - |
|   |      | 00    | NOMBER            |       |       |       |       |      |      |       |              |       |              | [PSI]               | [LBS]           |  | 1    | COATING TYPE<br>WAS E-COAT | 11/11/19 | 9 |
|   | 30"  | 32.00 | 30" RG-IMPORT     | 33.29 | 32.17 | 36.88 | 39.12 | 4.10 | 2.89 | 41.1  | 39.30        | 1.125 | 20           | 250                 | 159             |  |      |                            |          |   |
|   | 36"  | 38.30 | 36" RG-IMPORT     | 39.59 | 38.47 | 43.75 | 46.00 | 4.42 | 3.31 | 47.87 | 46.07        | 1.125 | 24           | 250                 | 235             |  |      |                            |          |   |
|   | 42"  | 44.50 | 42" RG-IMPORT     | 45.79 | 44.67 | 50.62 | 53.38 | 4.78 | 3.56 | 55.05 | 53.25        | 1.375 | 28           | 250                 | 344             |  |      |                            |          |   |
|   | 48"  | 50.80 | 48" RG-IMPORT     | 52.09 | 50.97 | 57.50 | 60.26 | 5.29 | 3.56 | 61.35 | 59.55        | 1.375 | 32           | 250                 | 456             |  |      |                            |          |   |

NOTES: 1.MATERIAL: ASTM A536 65-45-12 2. COATING: SHOP COAT OR EQUIVALENT 3. FOR USE ON DUCTILE IRON PIPE

| PROPRIETARY NOTICE UNLESS OTHERWISE SPECIFIED SIGNATURES DATE ROMAC INDUSTRIES INC.                                                                                                       |                           |                         |                                                                                                                            |  |       |               |  |  |  |
|-------------------------------------------------------------------------------------------------------------------------------------------------------------------------------------------|---------------------------|-------------------------|----------------------------------------------------------------------------------------------------------------------------|--|-------|---------------|--|--|--|
| THIS DRAWING CONTAINS CONFIDENTIAL<br>PROPRIETARY INFORMATION AND IS THE<br>PROPERTY OF ROMAC IND., INC. IT IS TO<br>BE USED ONLY FOR THE PURPOSE FOR<br>WHICH IT WAS SUBMITTED AND SHALL | DIMENSIONS ARE IN INCHES  | DRAWN<br>Tyler Matthews | 08/27/2019                                                                                                                 |  | TITLE |               |  |  |  |
| NOT HAVE ITS INFORMATION DISCLOSED<br>OR REPRODUCED IN WHOLE OR IN PART<br>FOR ANY PURPOSE WITHOUT PRIOR<br>WRITTEN PERMISSION OF ROMAC IND., INC.                                        |                           | APPROVED<br>Sam Hill    | 11/12/2019                                                                                                                 |  |       |               |  |  |  |
| MODEL NAME: MECHANICAL JOINT, RESTRAINT, DI, ASS<br>MODEL CAD #: CAD-047652                                                                                                               | THIRD ANGLE<br>PROJECTION | $\mathbf{r}$            | LEGACY DRAWING #: ERRORI:Legacy Drawing Number<br>DRAWING FILE NAME: DI, MJ, CUSTOMER DRAWING, 30-48 INCH AUTHOR: James Pr |  |       | es Protzeller |  |  |  |
|                                                                                                                                                                                           | 2                         |                         |                                                                                                                            |  |       |               |  |  |  |