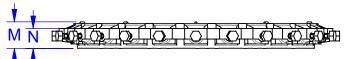

|   | 1    |       |                   |       |       |       |       |      |      |       | 2 CAD-047745 |       |              |                     |                 |  |      |                            |          |   |
|---|------|-------|-------------------|-------|-------|-------|-------|------|------|-------|--------------|-------|--------------|---------------------|-----------------|--|------|----------------------------|----------|---|
|   |      |       | CATALOG<br>NUMBER | ØC    |       | J     | K2    | м    | N    | P1    | P2           | ØX    | # OF<br>LUGS | WORKING<br>PRESSURE | APPX.<br>WEIGHT |  |      | REVISION                   | -        | _ |
|   |      | PIPE  |                   |       | F     |       |       |      |      |       |              |       |              |                     |                 |  | REV. | DESCRIPTION                | DATE     | Τ |
| S | IZES |       |                   |       |       |       |       |      |      |       |              |       |              |                     |                 |  | 0    | INITIAL RELEASE            |          | - |
|   |      | 00    | NOMBER            |       |       |       |       |      |      |       |              |       |              | [PSI]               | [LBS]           |  | 1    | COATING TYPE<br>WAS E-COAT | 11/11/19 | 9 |
|   | 30"  | 32.00 | 30" RG-IMPORT     | 33.29 | 32.17 | 36.88 | 39.12 | 4.10 | 2.89 | 41.1  | 39.30        | 1.125 | 20           | 250                 | 159             |  |      |                            |          |   |
|   | 36"  | 38.30 | 36" RG-IMPORT     | 39.59 | 38.47 | 43.75 | 46.00 | 4.42 | 3.31 | 47.87 | 46.07        | 1.125 | 24           | 250                 | 235             |  |      |                            |          |   |
|   | 42"  | 44.50 | 42" RG-IMPORT     | 45.79 | 44.67 | 50.62 | 53.38 | 4.78 | 3.56 | 55.05 | 53.25        | 1.375 | 28           | 250                 | 344             |  |      |                            |          |   |
|   | 48"  | 50.80 | 48" RG-IMPORT     | 52.09 | 50.97 | 57.50 | 60.26 | 5.29 | 3.56 | 61.35 | 59.55        | 1.375 | 32           | 250                 | 456             |  |      |                            |          |   |