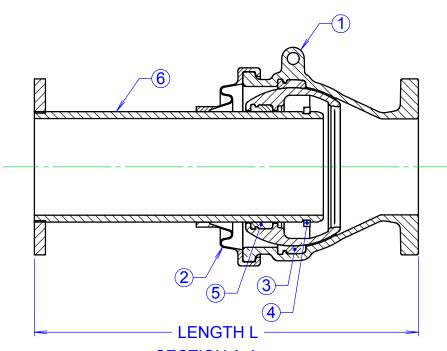

| PART |      |               |                                                      |
|------|------|---------------|------------------------------------------------------|
| NO.  | QTY. | NAME          | DESCRIPTION                                          |
|      |      |               | AVAILABLE FLANGED OR MJ END. ASTM A536 DUCTILE IRON. |
| 1    | 1    | CASING        | FLANGE DRILL PER CLS 150. MJ END PER C110.           |
| 2    | 1    | CASING COVER  | ETHYLENE PROPYLENE DIENE METHYLENE (EPDM) RUBBER     |
| 3    | 1    | CASING GASKET | ETHYLENE PROPYLENE DIENE METHYLENE (EPDM) RUBBER     |
| 4    | 1    | LOCKRING      | TYPE 400 SERIES STAINLESS STEEL                      |
| 5    | 1    | BALL GASKET   | ETHYLENE PROPYLENE DIENE METHYLENE (EPDM) RUBBER     |
|      |      |               | AVAILABLE FLANGED OR PLAIN END. ASTM A536 DUCTILE    |
| 6    | 1    | SLEEVE        | IRON. FLANGE DRILLING PER CLS 150.                   |

**SECTION A-A** 