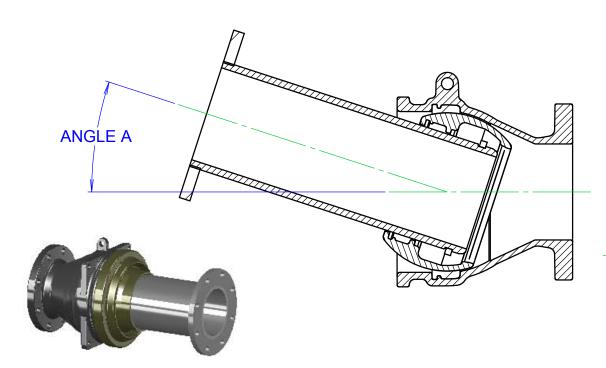

| DIMENSIONS |       |      |      |      |           |            |          |         |  |  |
|------------|-------|------|------|------|-----------|------------|----------|---------|--|--|
| SIZE       | Α     | В    | С    | D    | EXPANSION | MAX PRESS. | L (SEE N | NOTE 1) |  |  |
| 14         | 15.0° | 21.7 | 12.7 | 26.2 | 3.94      | 350 psi    | 24       | 36      |  |  |
| 16         | 15.0° | 24.1 | 14.0 | 28.6 | 4.72      | 350 psi    | 24       | 36      |  |  |
| 18         | 15.0° | 26.3 | 15.1 | 30.9 | 4.72      | 350 psi    | 24       | 36      |  |  |
| 20         | 15.0° | 29.2 | 16.9 | 34.3 | 5.91      | 350 psi    | -        | 36      |  |  |
| 24         | 15.0° | 34.7 | 19.7 | 39.4 | 5.91      | 350 psi    | -        | 36      |  |  |

## NOTE:

- 1. CAN BE SUPPLIED WITH EITHER LENGTH.
- 2. COATING: LINED AND COATED WITH FUSION BONDED EPOXY, APPLIED AND TESTED IN ACCORDANCE WITH AWWA C213.
- 3. LENGTH "L" VARIES: CASING COVER SLIDES ON SLEEVE.