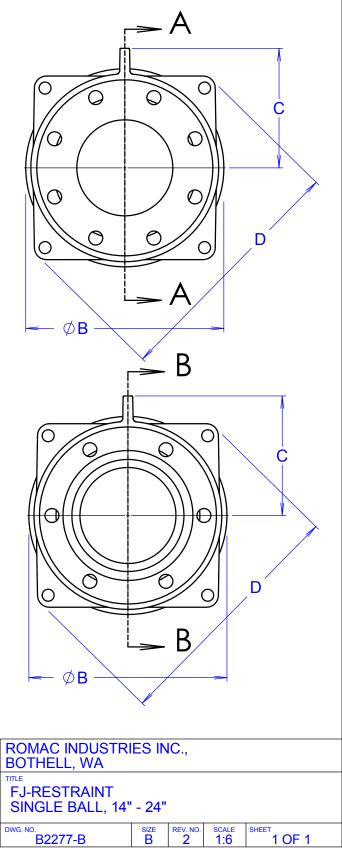

| DIMENSIONS |       |      |      |      |           |            |          |         |  |  |
|------------|-------|------|------|------|-----------|------------|----------|---------|--|--|
| SIZE       | Α     | В    | С    | D    | EXPANSION | MAX PRESS. | L (SEE N | NOTE 1) |  |  |
| 14         | 15.0° | 21.7 | 12.7 | 26.2 | 3.94      | 350 psi    | 24       | 36      |  |  |
| 16         | 15.0° | 24.1 | 14.0 | 28.6 | 4.72      | 350 psi    | 24       | 36      |  |  |
| 18         | 15.0° | 26.3 | 15.1 | 30.9 | 4.72      | 350 psi    | 24       | 36      |  |  |
| 20         | 15.0° | 29.2 | 16.9 | 34.3 | 5.91      | 350 psi    | -        | 36      |  |  |
| 24         | 15.0° | 34.7 | 19.7 | 39.4 | 5.91      | 350 psi    | -        | 36      |  |  |

## NOTE:

- 1. CAN BE SUPPLIED WITH EITHER LENGTH.
- 2. COATING: LINED AND COATED WITH FUSION BONDED EPOXY, APPLIED AND TESTED IN ACCORDANCE WITH AWWA C213.
- 3. LENGTH "L" VARIES: CASING COVER SLIDES ON SLEEVE.

**SECTION A-A** 

## **SECTION B-B**

|      | REVISIONS                            |           |             |  |  |  |  |  |  |
|------|--------------------------------------|-----------|-------------|--|--|--|--|--|--|
| REV. | DESCRIPTION                          | DATE      | APPROVED    |  |  |  |  |  |  |
| 0    | INITIAL RELEASE                      | 9/23/2003 |             |  |  |  |  |  |  |
| 1    | LENGTH "E" WAS "L"                   | 7/18/2005 | DH EATON    |  |  |  |  |  |  |
| 2    | WAS "FLEXIJOINT,<br>UPDATED TEMPLATE | 6/20/2011 | N THOGERSEN |  |  |  |  |  |  |