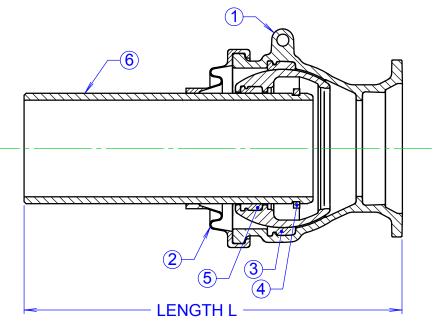

| PART |      |               |                                                      |
|------|------|---------------|------------------------------------------------------|
| NO.  | QTY. | NAME          | DESCRIPTION                                          |
|      |      |               | AVAILABLE FLANGED OR MJ END. ASTM A536 DUCTILE IRON. |
| 1    | 1    | CASING        | FLANGE DRILL PER CLS 150. MJ END PER C110.           |
| 2    | 1    | CASING COVER  | ETHYLENE PROPYLENE DIENE METHYLENE (EPDM) RUBBER     |
| 3    | 1    | CASING GASKET | ETHYLENE PROPYLENE DIENE METHYLENE (EPDM) RUBBER     |
| 4    | 1    | LOCKRING      | TYPE 400 SERIES STAINLESS STEEL                      |
| 5    | 1    | BALL GASKET   | ETHYLENE PROPYLENE DIENE METHYLENE (EPDM) RUBBER     |
|      |      |               | AVAILABLE FLANGED OR PLAIN END. ASTM A536 DUCTILE    |
| 6    | 1    | SLEEVE        | IRON. FLANGE DRILLING PER CLS 150.                   |

## **SECTION B-B**

|      | REVISIONS                            |           |             |  |  |  |  |  |  |
|------|--------------------------------------|-----------|-------------|--|--|--|--|--|--|
| REV. | DESCRIPTION                          | DATE      | APPROVED    |  |  |  |  |  |  |
| 0    | INITIAL RELEASE                      | 9/23/2003 |             |  |  |  |  |  |  |
| 1    | LENGTH "E" WAS "L"                   | 7/18/2005 | DH EATON    |  |  |  |  |  |  |
| 2    | WAS "FLEXIJOINT,<br>UPDATED TEMPLATE | 6/20/2011 | N THOGERSEN |  |  |  |  |  |  |