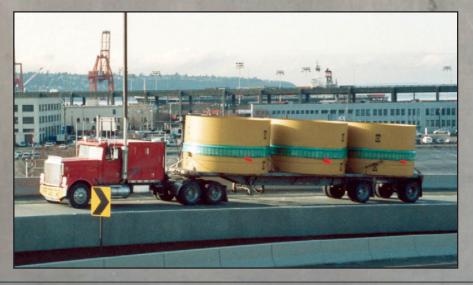

#### **CUSTOM MADE**

High quality Romac products produced on state-of- the-art equipment include:

- Large diameter couplings fully expanded to 200 inches
- Large diameter flange coupling adapters - various flanged configurations
- Custom fabricated steel tapping sleeves
- Dismantling joints & flexible connections
- Expansion joints
- Bell joint repair housings & encasements
- Pressure ratings up to 600 psi

## PROVEN RELIABILITY

From basic couplings in all sizes to gigantic tapping sleeves, Romac products feature in thousands of fluid systems worldwide. Various applications include:

- Water
- Wastewater
- Power generation
- Pulp paper mills
- Mining
- Industrial plants