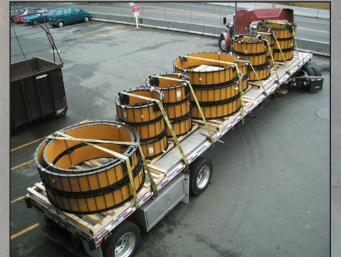

#### **CUSTOM MADE**

High quality Romac products produced on state-of- the-art equipment include:

- Large diameter couplings fully expanded to 200 inches
- Large diameter flange coupling adapters - various flanged configurations
- Custom fabricated steel tapping sleeves
- Dismantling joints & flexible connections
- Expansion joints
- Bell joint repair housings & encasements
- Pressure ratings up to 600 psi