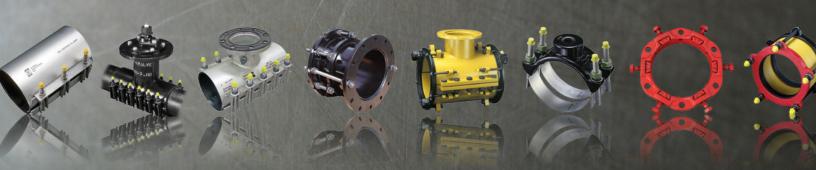

## FABSITEE

Romac's Fabricated Steel division manufactures couplings, flange adapters, tapping sleeves, expansion joints, dismantling joints and accessories. Fabricated steel items are available in standard and custom sizes and configurations to meet any unique application requirement.

#### **CUSTOM MADE**

High quality Romac products produced on state-of- the-art equipment include:

- Large diameter couplings fully expanded to 200 inches
- Large diameter flange coupling adapters - various flanged configurations
- Custom fabricated steel tapping sleeves
- Dismantling joints & flexible connections
- Expansion joints
- Bell joint repair housings & encasements
- Pressure ratings up to 600 psi