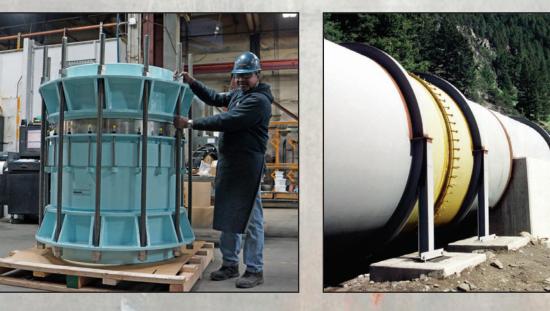

#### **CUSTOM MADE**

High quality Romac products produced on state-of- the-art equipment include:

- Large diameter couplings fully expanded to 200 inches
- Large diameter flange coupling adapters - various flanged configurations
- Custom fabricated steel tapping sleeves
- Dismantling joints & flexible connections
- Expansion joints
- Bell joint repair housings & encasements
- Pressure ratings up to 600 psi

## PROVEN RELIABILITY

From basic couplings in all sizes to gigantic tapping sleeves, Romac products feature in thousands of fluid systems worldwide. Various applications include:

- Water
- Wastewater
- Power generation
- Pulp paper mills
- Mining
- Industrial plants