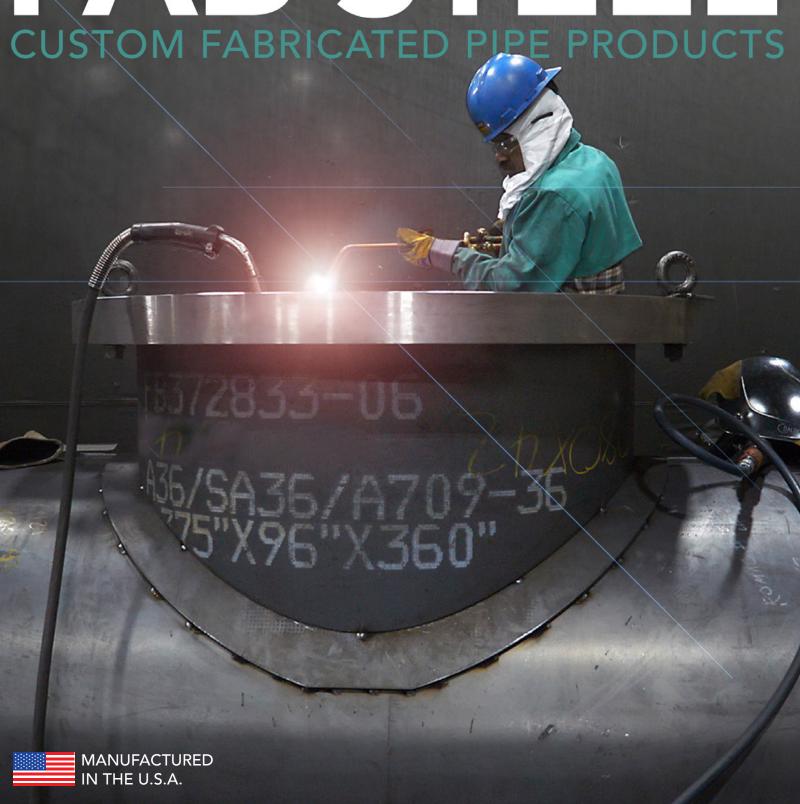

## FABSITEE

Romac's Fabricated Steel division manufactures couplings, flange adapters, tapping sleeves, expansion joints, dismantling joints and accessories. Fabricated steel items are available in standard and custom sizes and configurations to meet any unique application requirement.

#### **CUSTOM MADE**

High quality Romac products produced on state-of- the-art equipment include:

- Large diameter couplings fully expanded to 200 inches
- Large diameter flange coupling adapters - various flanged configurations
- Custom fabricated steel tapping sleeves
- Dismantling joints & flexible connections
- Expansion joints
- Bell joint repair housings & encasements
- Pressure ratings up to 600 psi