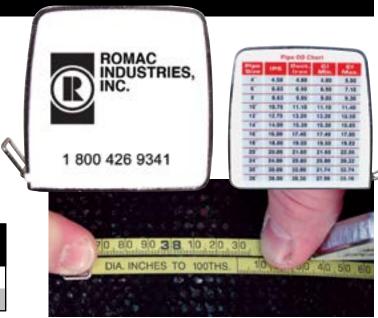

## O.D. TAPE MEASURE

## **MATERIAL SPECIFICATIONS**

- Side one features Romac logo.
- Side two features pipe O.D. chart. You may replace the O.D. chart with your logo for an additional charge.
- Standard inches on top of tape (up to 116").
- Diameter inches to 100ths on bottom of tape (up to 38.30").