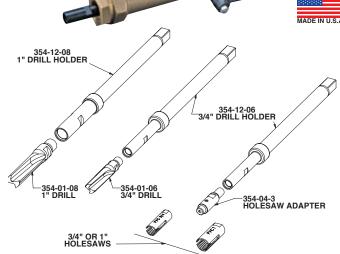

## TO ORDER:

- 1. Order Base Machine.
- 2. Order Drill Holder per drill size.
- **3.** Order Drills or Holesaw Adapter and Holesaws. Holesaw adapter is required for PVC taps.
- **4.** Order Corp Stop Adapters per Corp size and thread type.

| ITEM<br>NUMBER                                                                                             | DESCRIPTION                                                                                                                                                                                                                                                                                                                                                                                                                                                                                                                                                                             | LIST<br>PRICE                                                            |  |  |
|------------------------------------------------------------------------------------------------------------|-----------------------------------------------------------------------------------------------------------------------------------------------------------------------------------------------------------------------------------------------------------------------------------------------------------------------------------------------------------------------------------------------------------------------------------------------------------------------------------------------------------------------------------------------------------------------------------------|--------------------------------------------------------------------------|--|--|
| 354-00                                                                                                     |                                                                                                                                                                                                                                                                                                                                                                                                                                                                                                                                                                                         | 2,665.13                                                                 |  |  |
| 354-60-4<br>354-60-1<br>352-61<br>353-10-1                                                                 | Included with 5930 Machine:<br>Crescent Wrench (2)<br>Ratchet Wrench<br>Tool Box<br>Tapping Compound                                                                                                                                                                                                                                                                                                                                                                                                                                                                                    | included<br>included<br>included<br>included                             |  |  |
| DRILL HOLDERS & HOLESAW ADAPTERS                                                                           |                                                                                                                                                                                                                                                                                                                                                                                                                                                                                                                                                                                         |                                                                          |  |  |
| 354-12-08<br>354-12-06                                                                                     | Individual Holder required for each size dri<br>1" Drill Holder: 5934<br>3/4" Drill Holder: 5934<br>(Required if using Holesaws and for all PVC taps,                                                                                                                                                                                                                                                                                                                                                                                                                                   | 576.26<br>576.26                                                         |  |  |
| 354-04-3                                                                                                   | 3/4" & 1" Holesaw Adapter: 9456<br>354-01-02 included: For PVC pipes use Holesaw                                                                                                                                                                                                                                                                                                                                                                                                                                                                                                        | 383.90<br>Adapter                                                        |  |  |
| without Pilot Drill<br>354-01-02                                                                           |                                                                                                                                                                                                                                                                                                                                                                                                                                                                                                                                                                                         | 24.01                                                                    |  |  |
|                                                                                                            | DRILLS & HOLESAWS                                                                                                                                                                                                                                                                                                                                                                                                                                                                                                                                                                       |                                                                          |  |  |
| 354-01-06<br>354-01-08<br>351-01-106<br>351-01-108<br>351-01-406<br>351-01-408<br>351-01-506<br>351-01-508 | For Ductile, Cast Iron & A/C  3/4" Drill: 5933 (actual O.D. <sup>11</sup> / <sub>16</sub> ")  1" Drill: 5933 (actual O.D. <sup>15</sup> / <sub>16</sub> ")  3/4" Carbide Cutter (actual O.D. <sup>11</sup> / <sub>16</sub> ")  1" Carbide Cutter (actual O.D. <sup>7</sup> / <sub>8</sub> ")  3/4" HSS Carbide Tip Holesaw (actual O.D. <sup>1</sup> / <sub>16</sub> ")  1" HSS Carbide Tip Holesaw (actual O.D. <sup>7</sup> / <sub>8</sub> ")  3/4" Bimetal Holesaw * (actual O.D. <sup>11</sup> / <sub>16</sub> ")  1" Bimetal Holesaw * (actual O.D. <sup>7</sup> / <sub>8</sub> ") | 292.36<br>410.52<br>210.31<br>237.06<br>73.81<br>86.81<br>41.53<br>46.99 |  |  |
| * Recommended for Steel Pipe.                                                                              |                                                                                                                                                                                                                                                                                                                                                                                                                                                                                                                                                                                         |                                                                          |  |  |
| 351-01-206<br>351-01-208                                                                                   | FOR PVC ONLY 3/4" PVC Cutter (actual O.D. 11/16") 1" PVC Cutter (actual O.D. 7/8")                                                                                                                                                                                                                                                                                                                                                                                                                                                                                                      | 218.78<br>223.73                                                         |  |  |
| <b>5930 PARTS</b>                                                                                          |                                                                                                                                                                                                                                                                                                                                                                                                                                                                                                                                                                                         |                                                                          |  |  |